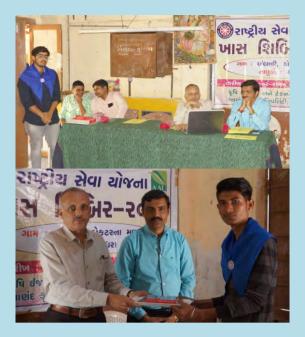

By keeping the above objectives in mind, various events and activities were planned and conducted during the special camp of NSS. 42 registered NSS volunteers of CAET, Godhra participated in the camp of 7-days. Dr. D. H. Patel, Programme Co-ordinator (NSS), AAU, Anand, Dr. R. Subbaiah, Dean & Principal, CAET, Godhra, Dr. Navneet Kumar, HOD, PFE Department, Mr. Jaspalsinh Solanki, Principal, Ambali Primary School, Er. K. R. Jethva, NSS Programme Officer remained present on Inaugural session of special camp on 27 February, 2020.

Closing Ceremony of Nss Special Camp (Certificates & Prizes Distribution)