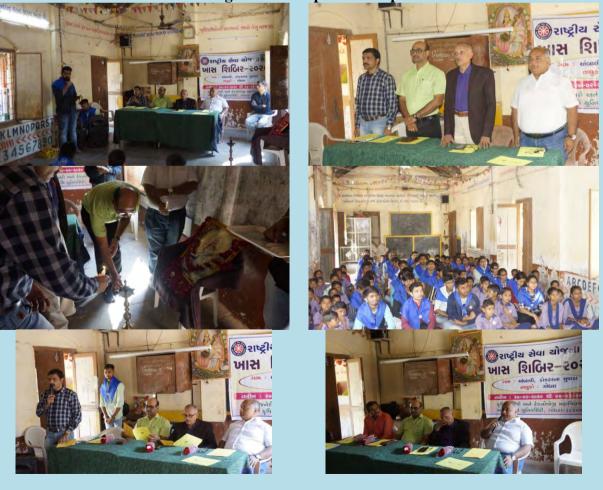

By keeping the above objectives in mind, various events and activities were planned and conducted during the special camp of NSS. 42 registered NSS volunteers of CAET, Godhra participated in the camp of 7-days. Dr. D. H. Patel, Programme Co-ordinator (NSS), AAU, Anand, Dr. R. Subbaiah, Dean & Principal, CAET, Godhra, Dr. Navneet Kumar, HOD, PFE Department, Mr. Jaspalsinh Solanki, Principal, Ambali Primary School, Er. K. R. Jethva, NSS Programme Officer remained present on Inaugural session of special camp on 27 February, 2020.

## **Inauguration of Special Camp**

School Campus Cleaning Programme

Fire Safety Awareness cum Mock drill Programme

Swachhta Awarness Rally, Door to door Campeign, Street Cleaning

**Road Safety Training cum Awareness Program** 