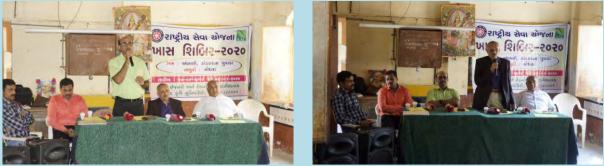

By keeping the above objectives in mind, various events and activities were planned and conducted during the special camp of NSS. 42 registered NSS volunteers of CAET, Godhra participated in the camp of 7-days. Dr. D. H. Patel, Programme Co-ordinator (NSS), AAU, Anand, Dr. R. Subbaiah, Dean & Principal, CAET, Godhra, Dr. Navneet Kumar, HOD, PFE Department, Mr. Jaspalsinh Solanki, Principal, Ambali Primary School, Er. K. R. Jethva, NSS Programme Officer remained present on Inaugural session of special camp on 27 February, 2020.

## **Inauguration of Special Camp**

School Campus Cleaning Programme

Fire Safety Awareness cum Mock drill Programme

Swachhta Awarness Rally, Door to door Campeign, Street Cleaning

**Road Safety Training cum Awareness Program** 