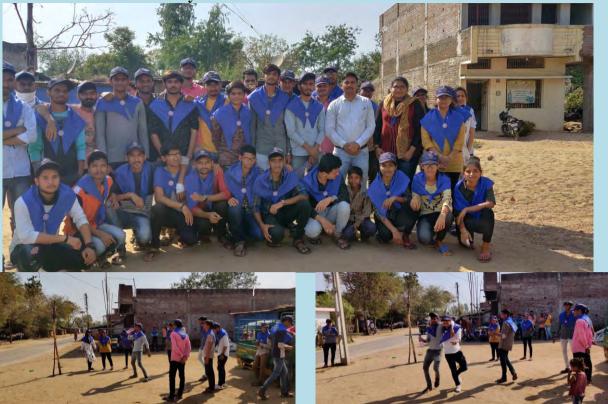

By keeping the above objectives in mind, various events and activities were planned and conducted during the special camp of NSS. 42 registered NSS volunteers of CAET, Godhra participated in the camp of 7-days. Dr. D. H. Patel, Programme Co-ordinator (NSS), AAU, Anand, Dr. R. Subbaiah, Dean & Principal, CAET, Godhra, Dr. Navneet Kumar, HOD, PFE Department, Mr. Jaspalsinh Solanki, Principal, Ambali Primary School, Er. K. R. Jethva, NSS Programme Officer remained present on Inaugural session of special camp on 27 February, 2020.

## **Inauguration of Special Camp**

School Campus Cleaning Programme

Fire Safety Awareness cum Mock drill Programme

Swachhta Awarness Rally, Door to door Campeign, Street Cleaning

**Road Safety Training cum Awareness Program** 