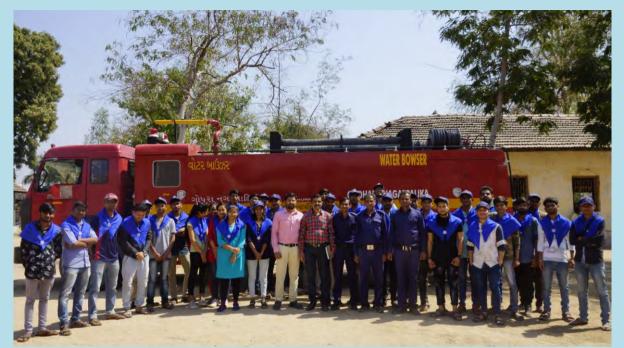

By keeping the above objectives in mind, various events and activities were planned and conducted during the special camp of NSS. 42 registered NSS volunteers of CAET, Godhra participated in the camp of 7-days. Dr. D. H. Patel, Programme Co-ordinator (NSS), AAU, Anand, Dr. R. Subbaiah, Dean & Principal, CAET, Godhra, Dr. Navneet Kumar, HOD, PFE Department, Mr. Jaspalsinh Solanki, Principal, Ambali Primary School, Er. K. R. Jethva, NSS Programme Officer remained present on Inaugural session of special camp on 27 February, 2020.