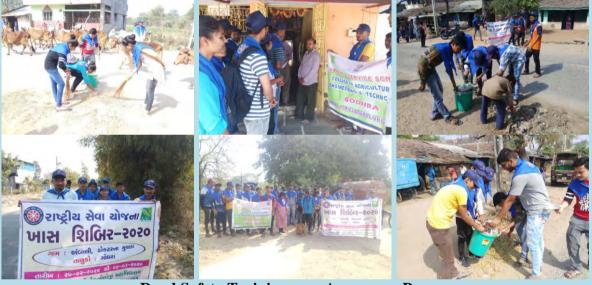

By keeping the above objectives in mind, various events and activities were planned and conducted during the special camp of NSS. 42 registered NSS volunteers of CAET, Godhra participated in the camp of 7-days. Dr. D. H. Patel, Programme Co-ordinator (NSS), AAU, Anand, Dr. R. Subbaiah, Dean & Principal, CAET, Godhra, Dr. Navneet Kumar, HOD, PFE Department, Mr. Jaspalsinh Solanki, Principal, Ambali Primary School, Er. K. R. Jethva, NSS Programme Officer remained present on Inaugural session of special camp on 27 February, 2020.

## **Inauguration of Special Camp**

School Campus Cleaning Programme

Fire Safety Awareness cum Mock drill Programme

Swachhta Awarness Rally, Door to door Campeign, Street Cleaning

**Road Safety Training cum Awareness Program** 

Tree Painting of School campus

Vysanmukti Awarness Sheri Natak

HIV AIDS, Thalassemia Awareness Rally, Door to door Campeign, Plastic waste free campeign

Plantation of Medicional Plants in School campus

Poster Presentation on Beti Bacho & Swachhta Hi Seva