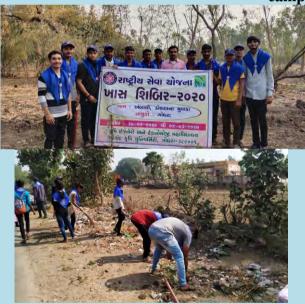

## NSS SPECIAL CAMP – 2020 ORGANIZED AT AMBALI PRIMARY SCHOOL, DO. NA MUVADA BY CAET, GODHRA

The special camp of NSS was organized at Ambali Primary School, Doctor na Muvada by College of Agricultural Engineering and Technology, Anand Agricultural University, Godhra during 27 February, 2020 to 04 March, 2020.

## **Inauguration of Special Camp**

School Campus Cleaning Programme

Fire Safety Awareness cum Mock drill Programme

Swachhta Awarness Rally, Door to door Campeign, Street Cleaning

**Road Safety Training cum Awareness Program** 