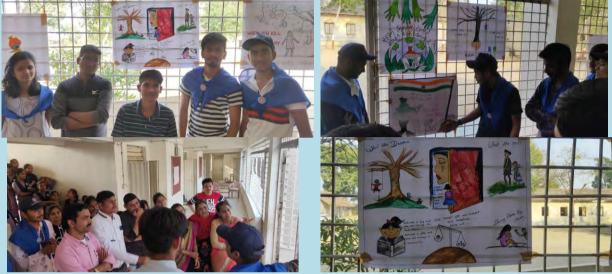

By keeping the above objectives in mind, various events and activities were planned and conducted during the special camp of NSS. 42 registered NSS volunteers of CAET, Godhra participated in the camp of 7-days. Dr. D. H. Patel, Programme Co-ordinator (NSS), AAU, Anand, Dr. R. Subbaiah, Dean & Principal, CAET, Godhra, Dr. Navneet Kumar, HOD, PFE Department, Mr. Jaspalsinh Solanki, Principal, Ambali Primary School, Er. K. R. Jethva, NSS Programme Officer remained present on Inaugural session of special camp on 27 February, 2020.

Tree Painting of School campus

Vysanmukti Awarness Sheri Natak

HIV AIDS, Thalassemia Awareness Rally, Door to door Campeign, Plastic waste free campeign

Plantation of Medicional Plants in School campus

Poster Presentation on Beti Bacho & Swachhta Hi Seva