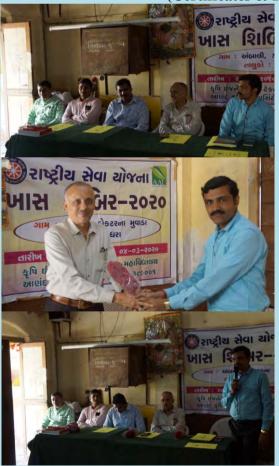

By keeping the above objectives in mind, various events and activities were planned and conducted during the special camp of NSS. 42 registered NSS volunteers of CAET, Godhra participated in the camp of 7-days. Dr. D. H. Patel, Programme Co-ordinator (NSS), AAU, Anand, Dr. R. Subbaiah, Dean & Principal, CAET, Godhra, Dr. Navneet Kumar, HOD, PFE Department, Mr. Jaspalsinh Solanki, Principal, Ambali Primary School, Er. K. R. Jethva, NSS Programme Officer remained present on Inaugural session of special camp on 27 February, 2020.

## **Inauguration of Special Camp**

School Campus Cleaning Programme

Fire Safety Awareness cum Mock drill Programme

Swachhta Awarness Rally, Door to door Campeign, Street Cleaning

**Road Safety Training cum Awareness Program** 