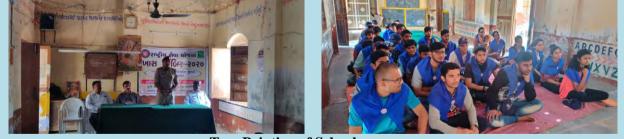

By keeping the above objectives in mind, various events and activities were planned and conducted during the special camp of NSS. 42 registered NSS volunteers of CAET, Godhra participated in the camp of 7-days. Dr. D. H. Patel, Programme Co-ordinator (NSS), AAU, Anand, Dr. R. Subbaiah, Dean & Principal, CAET, Godhra, Dr. Navneet Kumar, HOD, PFE Department, Mr. Jaspalsinh Solanki, Principal, Ambali Primary School, Er. K. R. Jethva, NSS Programme Officer remained present on Inaugural session of special camp on 27 February, 2020.

## **Inauguration of Special Camp**

School Campus Cleaning Programme

Fire Safety Awareness cum Mock drill Programme

Swachhta Awarness Rally, Door to door Campeign, Street Cleaning

**Road Safety Training cum Awareness Program** 