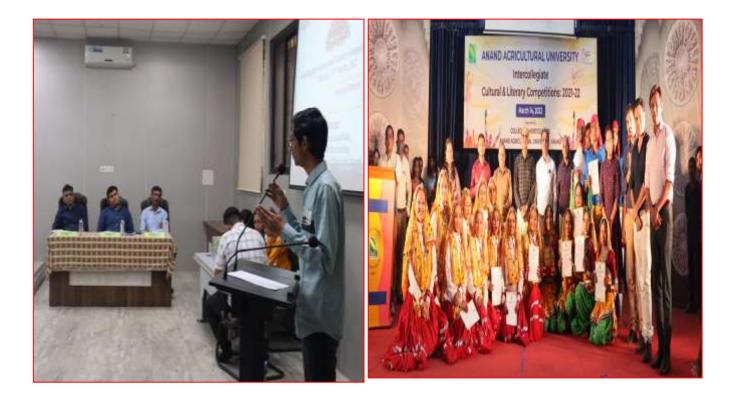

#### 5.1. Tournament Organized:

- Intercollegiate Cultural and Literary competitions for the year 2021-22 were held on 14<sup>th</sup> March, 2022 organized by the College of Horticulture, A.A.U., Anand. About 175 students from 8 different colleges participated in various cultural events (One-act Play, Mime, Mono acting and Folk Dance) and Literary events (Debate and Extempore).
- Among cultural events, College of Horticulture became the winner in One-act Play, Mime and Mono-acting competition while B. A. College of Agriculture became winner in Folk Dance. Whereas, in Literary events, College of Food Processing Technology became winner in Extempore and Debate (Favour) while, B. A. College of Agriculture became winner in Debate (Against).

Intercollegiate Cultural and Literary competitions -2021-22

00212 Principal & Dean College of Horticulture, AAU, Anand

Intercollegiate Cultural and Literary competitions -2021-22

i 102 Principal & Dean College of Horticulture, AAU, Anand