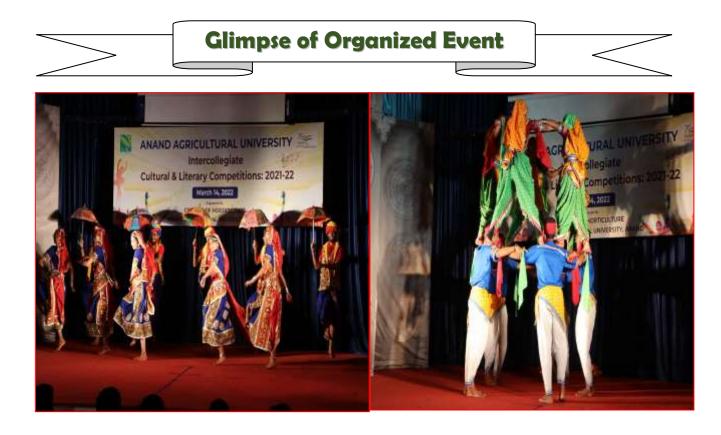

#### 5.1. Tournament Organized:

- Intercollegiate Cultural and Literary competitions for the year 2021-22 were held on 14<sup>th</sup> March, 2022 organized by the College of Horticulture, A.A.U., Anand. About 175 students from 8 different colleges participated in various cultural events (One-act Play, Mime, Mono acting and Folk Dance) and Literary events (Debate and Extempore).
- Among cultural events, College of Horticulture became the winner in One-act Play, Mime and Mono-acting competition while B. A. College of Agriculture became winner in Folk Dance. Whereas, in Literary events, College of Food Processing Technology became winner in Extempore and Debate (Favour) while, B. A. College of Agriculture became winner in Debate (Against).

Intercollegiate Cultural and Literary competitions -2021-22

00212 Principal & Dean College of Horticulture, AAU, Anand

Intercollegiate Cultural and Literary competitions -2021-22

i 102 Principal & Dean College of Horticulture, AAU, Anand

### Intercollegiate Cultural and Literary competition -2021-22 (Folk Dance)