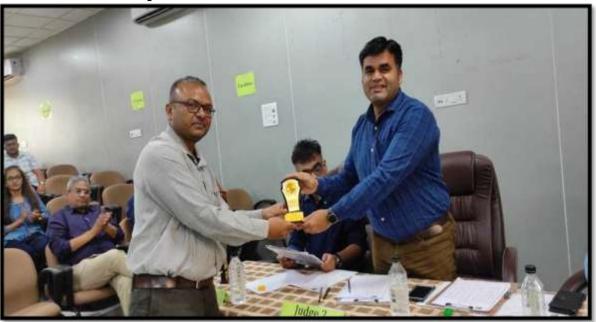

#### 5.1. Tournament Organized:

- Intercollegiate Cultural and Literary competitions for the year 2021-22 were held on 14<sup>th</sup> March, 2022 organized by the College of Horticulture, A.A.U., Anand. About 175 students from 8 different colleges participated in various cultural events (One-act Play, Mime, Mono acting and Folk Dance) and Literary events (Debate and Extempore).
- Among cultural events, College of Horticulture became the winner in One-act Play, Mime and Mono-acting competition while B. A. College of Agriculture became winner in Folk Dance. Whereas, in Literary events, College of Food Processing Technology became winner in Extempore and Debate (Favour) while, B. A. College of Agriculture became winner in Debate (Against).

Intercollegiate Cultural and Literary competitions -2021-22

00212 Principal & Dean College of Horticulture, AAU, Anand

Intercollegiate Cultural and Literary competitions -2021-22

i 102 Principal & Dean College of Horticulture, AAU, Anand