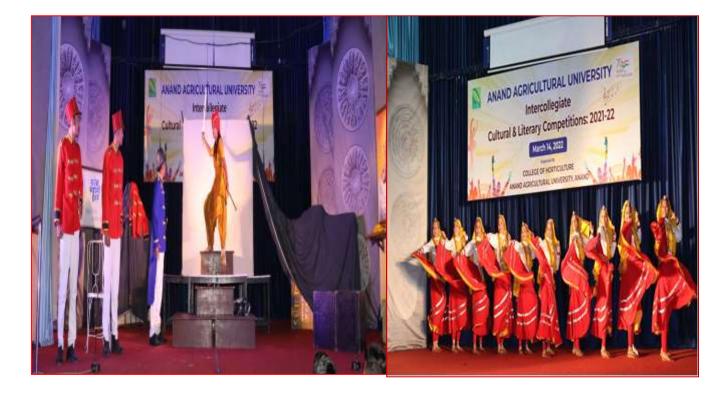

#### 5.1. Tournament Organized:

- Intercollegiate Cultural and Literary competitions for the year 2021-22 were held on 14<sup>th</sup> March, 2022 organized by the College of Horticulture, A.A.U., Anand. About 175 students from 8 different colleges participated in various cultural events (One-act Play, Mime, Mono acting and Folk Dance) and Literary events (Debate and Extempore).
- Among cultural events, College of Horticulture became the winner in One-act Play, Mime and Mono-acting competition while B. A. College of Agriculture became winner in Folk Dance. Whereas, in Literary events, College of Food Processing Technology became winner in Extempore and Debate (Favour) while, B. A. College of Agriculture became winner in Debate (Against).

Intercollegiate Cultural and Literary competitions -2021-22

00212 Principal & Dean College of Horticulture, AAU, Anand

Intercollegiate Cultural and Literary competitions -2021-22

i 102 Principal & Dean College of Horticulture, AAU, Anand