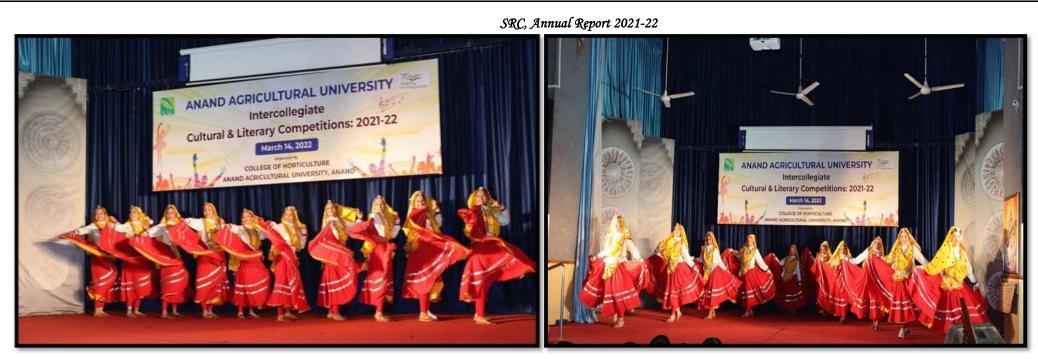

s activities such as Fresher's party, Orientation programme, celebration of various days and others. Photograph of various activities are given below.





Intercollegiate Table Tennis competition -2021-22 (Men & Women)











Intercollegiate Chess competition -2021-22 (Mixed)





Intercollegiate Badminton competition -2021-22 (Women & Men)





Intercollegiate Volley ball competition -2021-22 (Women)





Intercollegiate Volley ball competition -2021-22 (Men)





Intercollegiate Kho-Kho competition -2021-22





Intercollegiate Football competition -2021-22





## Intercollegiate Cultural and Literary competition -2021-22 (Drama)









Intercollegiate Cultural and Literary competition -2021-22 (Mono acting)



Intercollegiate Cultural and Literary competition -2021-22 (Mime)





### Intercollegiate Cultural and Literary competition -2021-22 (Folk Dance)











### **Intercollegiate Cultural and Literary competition -2021-22 (Extempore)**





Intercollegiate Cultural and Literary competition -2021-22 (Debate: Favour & Against)





**Orientation Programme: 2021-22** 



Fresher Meet: 2021-22





## **Celebration of Teachers Day on 5th September-2021**









## **Participated in District Level Youth Mahotsav-2021**



Participated in Cycle rally under Clean India Movement on 2<sup>nd</sup> October, 2021





Activity carried out by Students of college of Horticulture under COVID awareness programme





*Taute* cyclone affected area Farmers survey and Help by students of College of Horticulture