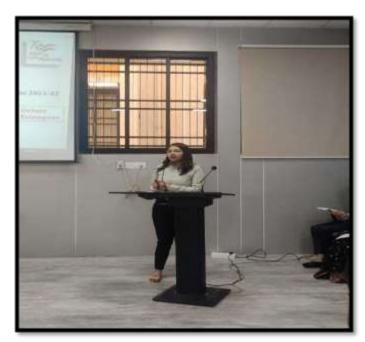

#### 5.1. Tournament Organized:

- Intercollegiate Cultural and Literary competitions for the year 2021-22 were held on 14<sup>th</sup> March, 2022 organized by the College of Horticulture, A.A.U., Anand. About 175 students from 8 different colleges participated in various cultural events (One-act Play, Mime, Mono acting and Folk Dance) and Literary events (Debate and Extempore).
- Among cultural events, College of Horticulture became the winner in One-act Play, Mime and Mono-acting competition while B. A. College of Agriculture became winner in Folk Dance. Whereas, in Literary events, College of Food Processing Technology became winner in Extempore and Debate (Favour) while, B. A. College of Agriculture became winner in Debate (Against).

Intercollegiate Cultural and Literary competitions -2021-22

00212 Principal & Dean College of Horticulture, AAU, Anand

Intercollegiate Cultural and Literary competitions -2021-22

i 102 Principal & Dean College of Horticulture, AAU, Anand