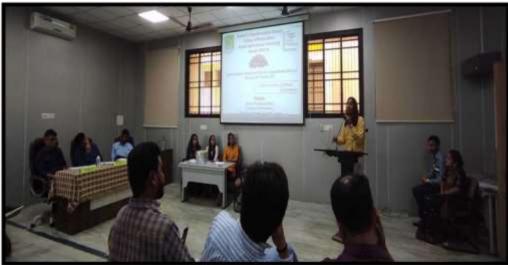

#### 5.1. Tournament Organized:

- Intercollegiate Cultural and Literary competitions for the year 2021-22 were held on 14<sup>th</sup> March, 2022 organized by the College of Horticulture, A.A.U., Anand. About 175 students from 8 different colleges participated in various cultural events (One-act Play, Mime, Mono acting and Folk Dance) and Literary events (Debate and Extempore).
- Among cultural events, College of Horticulture became the winner in One-act Play, Mime and Mono-acting competition while B. A. College of Agriculture became winner in Folk Dance. Whereas, in Literary events, College of Food Processing Technology became winner in Extempore and Debate (Favour) while, B. A. College of Agriculture became winner in Debate (Against).

Intercollegiate Cultural and Literary competitions -2021-22

00212 Principal & Dean College of Horticulture, AAU, Anand

Intercollegiate Cultural and Literary competitions -2021-22

i 102 Principal & Dean College of Horticulture, AAU, Anand