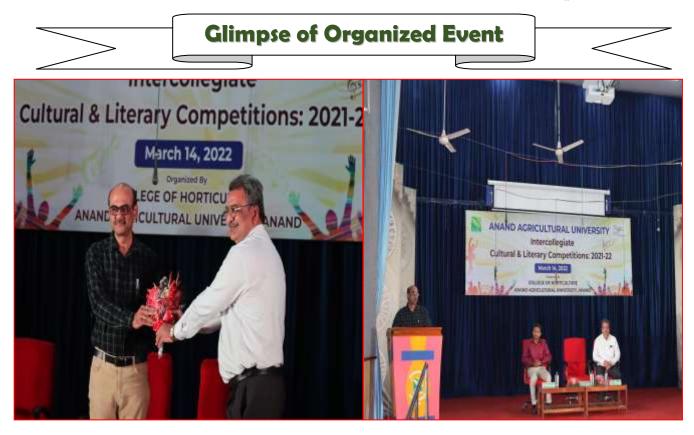

#### 5.1. Tournament Organized:

- Intercollegiate Cultural and Literary competitions for the year 2021-22 were held on 14<sup>th</sup> March, 2022 organized by the College of Horticulture, A.A.U., Anand. About 175 students from 8 different colleges participated in various cultural events (One-act Play, Mime, Mono acting and Folk Dance) and Literary events (Debate and Extempore).
- Among cultural events, College of Horticulture became the winner in One-act Play, Mime and Mono-acting competition while B. A. College of Agriculture became winner in Folk Dance. Whereas, in Literary events, College of Food Processing Technology became winner in Extempore and Debate (Favour) while, B. A. College of Agriculture became winner in Debate (Against).

Intercollegiate Cultural and Literary competitions -2021-22

00212 Principal & Dean College of Horticulture, AAU, Anand

Intercollegiate Cultural and Literary competitions -2021-22

i 102 Principal & Dean College of Horticulture, AAU, Anand