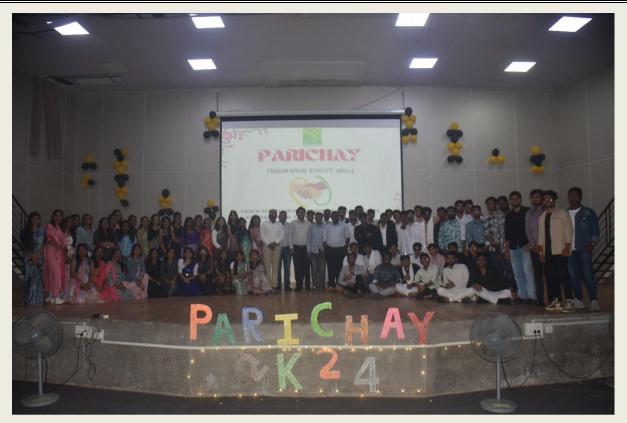

ance like events to make the evening more joyful and memorable. Mr. Sajat Singh, Class Representative- third year presented about sports and other facilities provided by college, achievement by senior students, co-curricular activities carried out in the college and urged students to participate in all such activities during their next four year stay in the campus. Dr. A. N. Kunapara, Chairman-SRC, Assistant Professor and Head of Irrigation and Drainage Engineering department planned and organized this event under the guidance of Dr. R. Subbaiah, Principal and Dean, CAET, AAU, Godhra. Mr. Dhvanit Patel, Class Representative -Second Year expressed his thanks to one and all present in the function. Lastly, the program ended with the National Anthem.

## Glimpses of the function