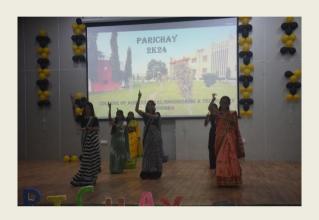

## at CAET, Godhra

The students of the College of Agricultural Engineering and Technology, AAU, Godhra welcomed all the First-Year students of B. Tech, M.Tech by organizing Fresher's Party "PARICHAIY 2k24" on Friday, 22<sup>nd</sup> November, 2024 at the College Auditorium. The program started with the lighting of the lamp, performing Sarswati puja and singing the University Prerangeet. Miss. Khwaish, Class representative of second year formally welcomed Dr. R. Subbaiah, Principal and Dean, all HOD's, Teaching and Non-teaching staff and students for their graceful presence in the function and forwarded his best wishes for all newcomers for their happy and pleasant stay in CAET's, green and clean Campus. The students florally welcomed all the faculties. All the fresher students introduced themselves with their achievement and hobbies. The students performed welcome dance, solo songs and funny dance and group dance like events to make the evening more joyful and memorable. Mr. Sajat Singh, Class Representative- third year presented about sports and other facilities provided by college, achievement by senior students, co-curricular activities carried out in the college and urged students to participate in all such activities during their next four year stay in the campus. Dr. A. N. Kunapara, Chairman-SRC, Assistant Professor and Head of Irrigation and Drainage Engineering department planned and organized this event under the guidance of Dr. R. Subbaiah, Principal and Dean, CAET, AAU, Godhra. Mr. Dhvanit Patel, Class Representative -Second Year expressed his thanks to one and all present in the function. Lastly, the program ended with the National Anthem.