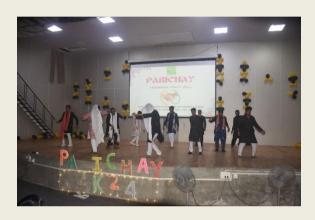

## at CAET, Godhra

The students of the College of Agricultural Engineering and Technology, AAU, Godhra welcomed all the First-Year students of B. Tech, M.Tech by organizing Fresher's Party "PARICHAIY 2k24" on Friday, 22<sup>nd</sup> November, 2024 at the College Auditorium. The program started with the lighting of the lamp, performing Sarswati puja and singing the University Prerangeet. Miss. Khwaish, Class representative of second year formally welcomed Dr. R. Subbaiah, Principal and Dean, all HOD's, Teaching and Non-teaching staff and students for their graceful presence in the function and forwarded his best wishes for all newcomers for their happy and pleasant stay in CAET's, green and clean Campus. The students florally welcomed all the faculties. All the fresher students introduced themselves with their achievement and hobbies. The students performed welcome dance, solo songs and funny dance and group dance like events to make the evening more joyful and memorable. Mr. Sajat Singh, Class Representative- third year presented about sports and other facilities provided by college, achievement by senior students, co-curricular activities carried out in the college and urged students to participate in all such activities during their next four year stay in the campus. Dr. A. N. Kunapara, Chairman-SRC, Assistant Professor and Head of Irrigation and Drainage Engineering department planned and organized this event under the guidance of Dr. R. Subbaiah, Principal and Dean, CAET, AAU, Godhra. Mr. Dhvanit Patel, Class Representative -Second Year expressed his thanks to one and all present in the function. Lastly, the program ended with the National Anthem.