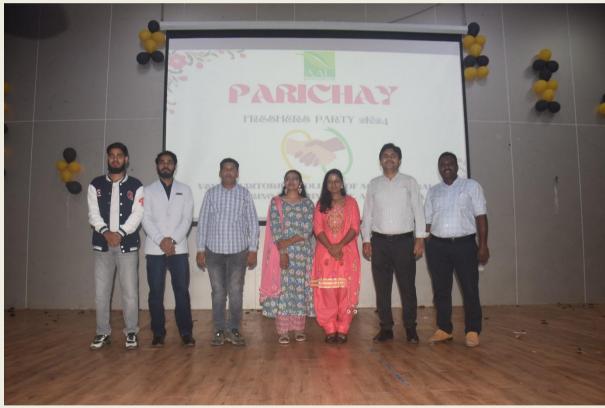

ce like events to make the evening more joyful and memorable. Mr. Sajat Singh, Class Representative- third year presented about sports and other facilities provided by college, achievement by senior students, co-curricular activities carried out in the college and urged students to participate in all such activities during their next four year stay in the campus. Dr. A. N. Kunapara, Chairman-SRC, Assistant Professor and Head of Irrigation and Drainage Engineering department planned and organized this event under the guidance of Dr. R. Subbaiah, Principal and Dean, CAET, AAU, Godhra. Mr. Dhvanit Patel, Class Representative -Second Year expressed his thanks to one and all present in the function. Lastly, the program ended with the National Anthem.

## Glimpses of the function